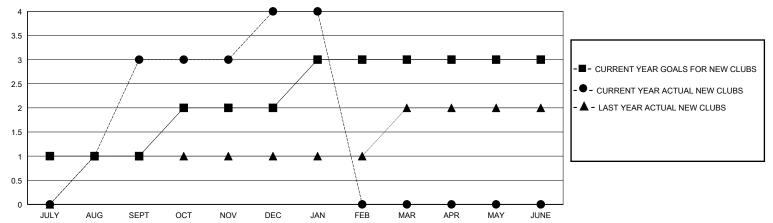

## District 2 X1

GMT: LOCATION TEXAS GMT CA

| •             |               |             |               |                       |                        |                         | • • • • • • • • • • • • • • • • • • • •            |  |
|---------------|---------------|-------------|---------------|-----------------------|------------------------|-------------------------|----------------------------------------------------|--|
|               | Club          | os          |               | Members               |                        |                         |                                                    |  |
|               | RESULTS FOR   | R 2023-2024 |               | RESULTS FOR 2023-2024 |                        |                         |                                                    |  |
| QUARTER       | NEW CLUB GOAL | NEW CLUBS   | DROPPED CLUBS | QUARTER MEME          | BER GROWTH NET<br>GOAL | MEMBER GROWTH<br>ACTUAL | DROPPED<br>MEMBERS ACTUAL<br>(including transfers) |  |
| JULY/AUG/SEPT | 1             | 3           | 0             | JULY/AUG/SEPT         | 65                     | 184                     | 54                                                 |  |
| OCT/NOV/DEC   | 1             | 1           | 0             | OCT/NOV/DEC           | 65                     | 99                      | 88                                                 |  |
| JAN/FEB/MAR   | 1             | 0           | 0             | JAN/FEB/MAR           | 30                     | 28                      | 25                                                 |  |
| APR/MAY/JUNE  | 0             | 0           | 0             | APR/MAY/JUNE          | 10                     | 0                       | 0                                                  |  |

## GOALS AND ACTUAL NEW CLUBS CUMULATIVE