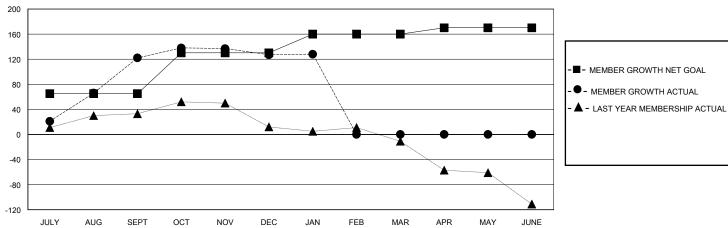

## District 2 X1

GMT: LOCATION TEXAS GMT CA

| •             |               |             |               |                       |                        |                         | • • • • • • • • • • • • • • • • • • • •            |  |
|---------------|---------------|-------------|---------------|-----------------------|------------------------|-------------------------|----------------------------------------------------|--|
|               | Club          | os          |               | Members               |                        |                         |                                                    |  |
|               | RESULTS FOR   | R 2023-2024 |               | RESULTS FOR 2023-2024 |                        |                         |                                                    |  |
| QUARTER       | NEW CLUB GOAL | NEW CLUBS   | DROPPED CLUBS | QUARTER MEME          | BER GROWTH NET<br>GOAL | MEMBER GROWTH<br>ACTUAL | DROPPED<br>MEMBERS ACTUAL<br>(including transfers) |  |
| JULY/AUG/SEPT | 1             | 3           | 0             | JULY/AUG/SEPT         | 65                     | 184                     | 54                                                 |  |
| OCT/NOV/DEC   | 1             | 1           | 0             | OCT/NOV/DEC           | 65                     | 99                      | 88                                                 |  |
| JAN/FEB/MAR   | 1             | 0           | 0             | JAN/FEB/MAR           | 30                     | 28                      | 25                                                 |  |
| APR/MAY/JUNE  | 0             | 0           | 0             | APR/MAY/JUNE          | 10                     | 0                       | 0                                                  |  |

## GOALS AND ACTUAL MEMBERS CUMULATIVE

| DROPPED CLUBS: 0  DROPPED MEMBERS |     | 43 CLUBS OF 65 ADDED 1 OR MORE<br>NEW MEMBERS | GENDER DIST<br>MALE<br>FEMALE | TRIBUTION<br>1,124 (59.35%)<br>768 (40.55%) |     |
|-----------------------------------|-----|-----------------------------------------------|-------------------------------|---------------------------------------------|-----|
| DECEASED                          | 15  | CLICK HERE FOR CHMULATIVE                     | TOTAL FAMILY UNIT MEMBERS     |                                             | 288 |
| CLUB CANCELLED 0 OTHER 152        |     | CLICK HERE FOR CUMULATIVE MEMBERSHIP DATA     | FAMILY MEMBERS PAYING HALF    |                                             | 140 |
|                                   |     |                                               |                               |                                             | 148 |
| TOTAL                             | 167 |                                               |                               |                                             |     |